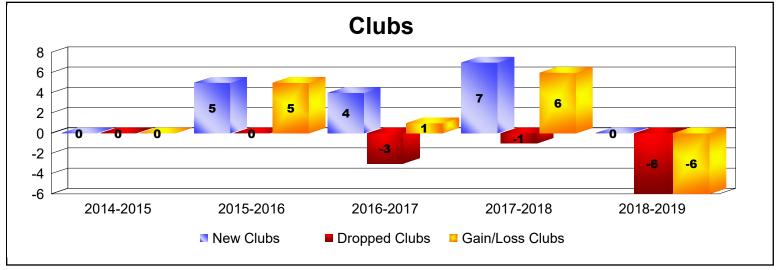

District 310 D

As of June 2019 Cumulative

| Year      | New<br>Clubs | Dropped<br>Clubs | Gain/<br>Loss<br>Clubs | New<br>Members | Charter<br>Members | Reinstate<br>Members | Transfer<br>Members | Total<br>Member<br>Added | Total<br>Members<br>Dropped | Gain/<br>Loss<br>Members |
|-----------|--------------|------------------|------------------------|----------------|--------------------|----------------------|---------------------|--------------------------|-----------------------------|--------------------------|
| 2014-2015 | 0            | 0                | 0                      | 146            | 4                  | 10                   | 3                   | 163                      | -326                        | -163                     |
| 2015-2016 | 5            | 0                | 5                      | 151            | 120                | 16                   | 5                   | 292                      | -191                        | 101                      |
| 2016-2017 | 4            | -3               | 1                      | 307            | 109                | 4                    | 14                  | 434                      | -272                        | 162                      |
| 2017-2018 | 7            | -1               | 6                      | 210            | 208                | 2                    | 7                   | 427                      | -226                        | 201                      |
| 2018-2019 | 0            | -6               | -6                     | 85             | 14                 | 20                   | 24                  | 143                      | -429                        | -286                     |
| Average   | 3            | -2               | 1                      | 180            | 91                 | 10                   | 11                  | 292                      | -289                        | 3                        |