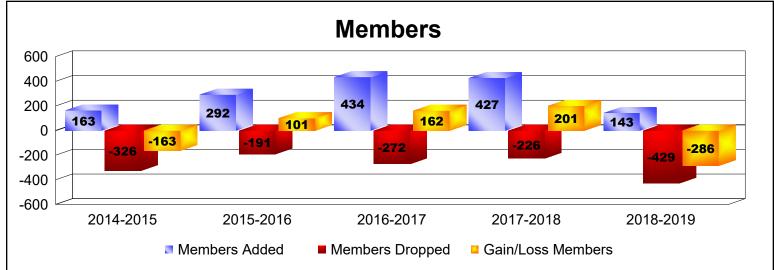

District 310 D

As of June 2019 Cumulative

| Year      | New<br>Clubs | Dropped<br>Clubs | Gain/<br>Loss<br>Clubs | New<br>Members | Charter<br>Members | Reinstate<br>Members | Transfer<br>Members | Total<br>Member<br>Added | Total<br>Members<br>Dropped | Gain/<br>Loss<br>Members |
|-----------|--------------|------------------|------------------------|----------------|--------------------|----------------------|---------------------|--------------------------|-----------------------------|--------------------------|
| 2014-2015 | 0            | 0                | 0                      | 146            | 4                  | 10                   | 3                   | 163                      | -326                        | -163                     |
| 2015-2016 | 5            | 0                | 5                      | 151            | 120                | 16                   | 5                   | 292                      | -191                        | 101                      |
| 2016-2017 | 4            | -3               | 1                      | 307            | 109                | 4                    | 14                  | 434                      | -272                        | 162                      |
| 2017-2018 | 7            | -1               | 6                      | 210            | 208                | 2                    | 7                   | 427                      | -226                        | 201                      |
| 2018-2019 | 0            | -6               | -6                     | 85             | 14                 | 20                   | 24                  | 143                      | -429                        | -286                     |
| Average   | 3            | -2               | 1                      | 180            | 91                 | 10                   | 11                  | 292                      | -289                        | 3                        |